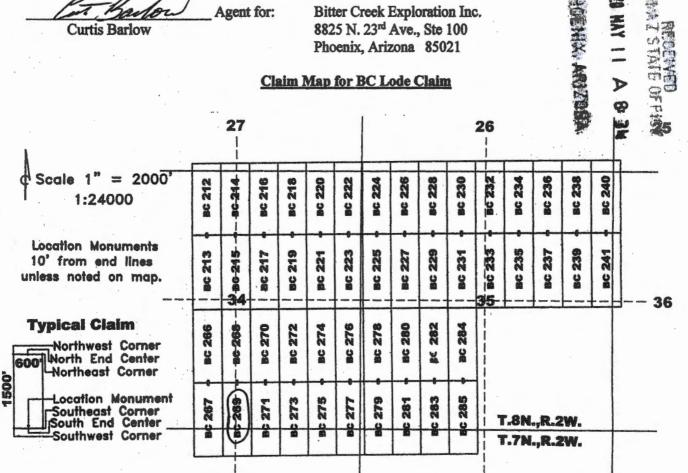

m occupies the following Quarter Section(s), Section(s), Township(s), and Range(s):

| Quarter Section | Section | Township | Range  |
|-----------------|---------|----------|--------|
| - 5W.           | 34      | 8 North  | 2 West |
| SE              | 34      | 8 North  | 2 West |
| NW              | 3       | 7 North  | 2 West |
| NE              | 3       | 7 North  | 2 West |

The Northwest corner of this claim is approximately <u>8036</u> feet West and <u>11296</u> feet North of the surveyed southwest corner of Section 12, Township 7 North, Range 2 West, Gila and Salt River Meridian.

DATED AND POSTED on the ground this 30th day of March, 2020.

3

Barlo Agent for: Curtis Barlow

Bitter Creek Exploration Inc. 8825 N. 23rd Ave., Ste 100 Phoenix, Arizona 85021

1019

305

0

S

0

0



The above map depicts the BC 269 lode mining claim, which is located in Section (s) 34+3Township 8-7 North, Range 2 West, Gila and Salt River Meridian, Yavapai County, Arizona. The claim corners, end centers, and location monument are marked by 2 inch by 2 inch by 5 foot wooden posts with aluminum tags. The bearings and distances between claim corners are as depicted on the map.

2

When recorded return to: Tim Marsh 4750 N. Bonanza Avenue Tucson, AZ 85749

5000

# LOCATION NOTICE FOR LODE MINING CLAIM

NOTICE IS HEREBY GIVEN that the BC 270 lode mining claim has been located by Bitter Creek Exploration Inc., whose current mailing address is 8825 N 23<sup>rd</sup> Avenue, Suite 100, Phoenix, Arizona 85021. The general course of this claim is north - south and it is situated in Yavapai Co