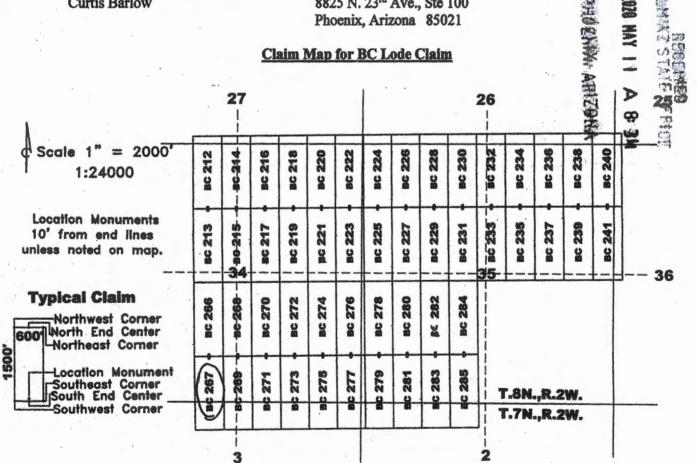

| 2 West |
| and a start of the space of the start of the | the second se | and the second s |        |

The Northwest corner of this claim is approximately <u>8636</u> feet West and <u>11296</u> feet North of the surveyed southwest corner of Section 12, Township 7 North, Range 2 West, Gila and Salt River Meridian.

DATED AND POSTED on the ground this 30th day of March, 2020.

Agent for: nt m **Curtis Barlow** 

Bitter Creek Exploration Inc. 8825 N. 23rd Ave., Ste 100 Phoenix, Arizona 85021



D

500

# LOCATION NOTICE FOR LODE MINING CLAIM

NOTICE IS HEREBY GIVEN that the BC 268 lode mining claim has been located by Bitter Creek Exploration Inc., whose current mailing address is 8825 N 23<sup>rd</sup> Avenue, Suite 100, Phoenix, Arizona 85021. The general course of this claim is north - south and it is situated in Yavapai County, Arizona. This claim is 1500 feet in length and 600 feet in width. This claim runs from the location monument on which this location notice is posted approximately  $\underline{1490}$  feet in a northerly direction to the north end line and  $\underline{10}$  feet in a southerly direction to the south end line with 300 feet on each side of the monument of location and centerline of the claim. This claim is marked by six monuments, one at each corner a