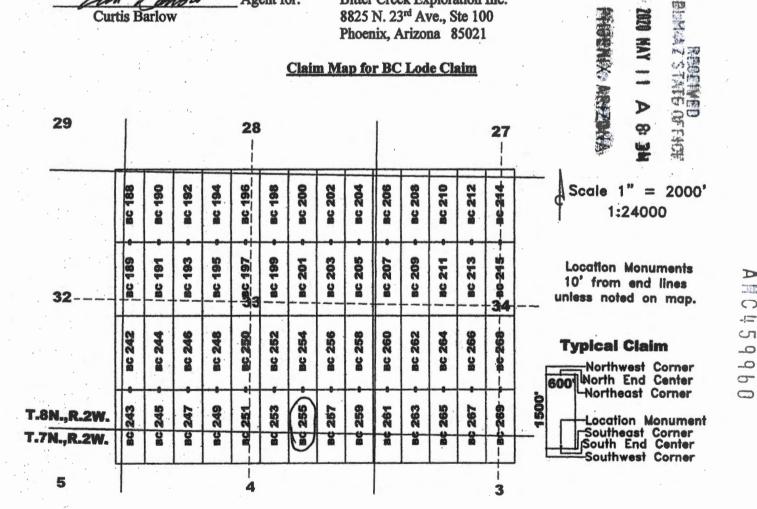

rter Section(s), Section(s), Township(s), and Range(s):

| Quarter Section | Section | Township | Range  |
|-----------------|---------|----------|--------|
| SE              | 33      | 8 North  | 2 West |
| NE              | 4       | 7 North  | 2 West |
|                 |         | North    | 2 West |
|                 |         | North    | 2 West |
|                 |         | Noru     | 2 WCSL |

The Northwest corner of this claim is approximately <u>12236</u> feet West and <u>11296</u> feet North of the surveyed southwest corner of Section 12, Township 7 North, Range 2 West, Gila and Salt River Meridian.

DATED AND POSTED on the ground this 30th day of March, 2020.

Agent for: BAL **Curtis Barlow** 

Bitter Creek Exploration Inc. 8825 N. 23rd Ave., Ste 100 Phoenix, Arizona 85021



D

325

0 - (-----

The above map depicts the BC 255 lode mining claim, which is located in Section (s) 33+4 Township 8 +7 North, Range 2 West, Gila and Salt River Meridian, Yavapai County, Arizona. The claim corners, end centers, and location monument are marked by 2 inch by 2 inch by 5 foot wooden posts with aluminum tags. The bearings and distances between claim corners are as depicted on the map.

# LOCATION NOTICE FOR LODE MINING CLAIM

NOTICE IS HEREBY GIVEN that the BC 256 lode mining claim has been located by Bitter Creek Exploration Inc., whose current mailing address is 8825 N 23<sup>rd</sup> Avenue, Suite 100, Phoenix, Arizona 85021. The general course of this claim is north - south and it is situated in Yavapai County, Arizona. This claim is 1500 feet in length and 600 feet i