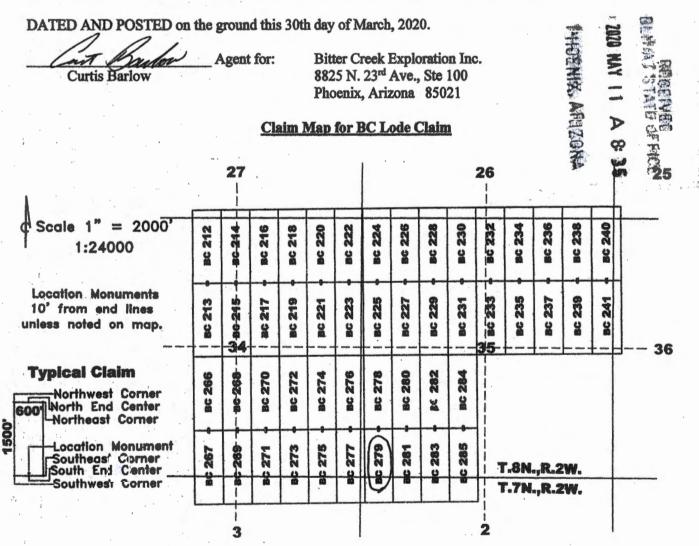

which this notice is posted is situated within Section 35. Township 8 North, Range 2 West, Gila and Salt River Meridian, Arizona, and this claim occupies the following Quarter Section(s), Section(s), Township(s), and Range(s):

| Quarter Section    | Section | Township | Range  |
|--------------------|---------|----------|--------|
| SW                 | 35      | 8 North  | 2 West |
| NW                 | 2       | 7 North  | 2 West |
| and distingtion on |         | North    | 2 West |
|                    |         | North    | 2 West |
|                    |         |          |        |

The Northwest corner of this claim is approximately 5036 feet West and 11296 feet North of the surveyed southwest corner of Section 12, Township 7 North, Range 2 West, Gila and Salt River Meridian.



D

- And

() -==

J

C

\_0

 $\infty$ 

-

The above map depicts the BC 279 lode mining claim, which is located in Section (s) 35+2. Township B+7 North, Range 2 West, Gila and Salt River Meridian, Yavapai County, Arizona. The claim corners, end centers, and location monument are marked by 2 inch by 2 inch by 5 foot wooden posts with aluminum tags. The bearings and distances between claim corners are as depicted on the map.

When recorded return to: Tim Marsh 4750 N. Bonanza Avenue Tucson, AZ 85749

## LOCATION NOTICE FOR LODE MINING CLAIM

NOTICE IS HEREBY GIVEN that the BC 200 lode mining claim has been located by Bitter Creek Exploration Inc., whose current mailing address is 8825 N 23<sup>rd</sup> Avenue, Suite 100, Phoenix, Arizona 85021. The general course of this claim is north -