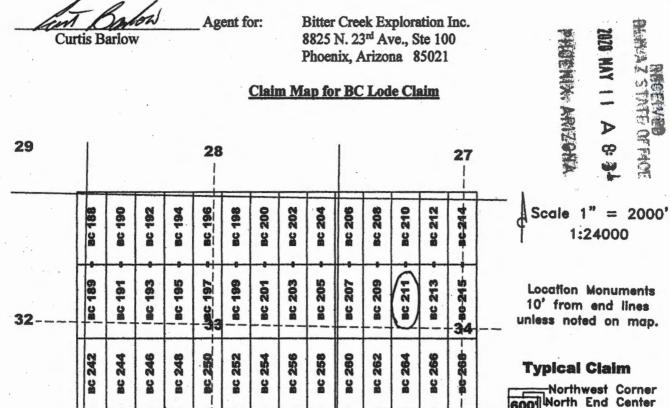

h this notice is posted is situated within Section 34, Township 8 North, Range 2 West, Gila and Salt River Meridian, Arizona, and this claim occupies the following Quarter Section(s), Section(s), Township(s), and Range(s):

| Quarter Section | Section | Township | Range  |
|-----------------|---------|----------|--------|
| NW              | 34      | 8 North  | 2 West |
| 3W              | 34      | 8 North  | 2 West |
|                 |         | North    | 2 West |
|                 |         | North    | 2 West |

The Northwest corner of this claim is approximately <u>9236</u> feet West and <u>14296</u> feet North of the surveyed southwest corner of Section 12, Township 7 North, Range 2 West, Gila and Salt River Meridian.

DATED AND POSTED on the ground this 30th day of March, 2020.



1:24000

Location Monuments 10' from end lines unless noted on map.

## **Typical Claim**

200



The above map depicts the BC 2/1 lode mining claim, which is located in Section (s). 34 Township 8 North, Range 2 West, Gila and Salt River Meridian, Yavapai County, Arizona. The claim corners, end centers, and location monument are marked by 2 inch by 2 inch by 5 foot wooden posts with aluminum tags. The bearings and distances between claim corners are as depicted on the map.

259

à

261

滋

257

263

265

267

269

3

77  $\bigcirc$ ന 0 \_\_\_\_

## LOCATION NOTICE FOR LODE MINING CLAIM

NOTICE IS HEREBY GIVEN that the BC 2/2 lode mining claim has been located by Bitter Creek Exploration Inc., whose current mailing address is 8825 N 23<sup>rd</sup> Avenue, Suite 100, Phoenix, Arizona 8502