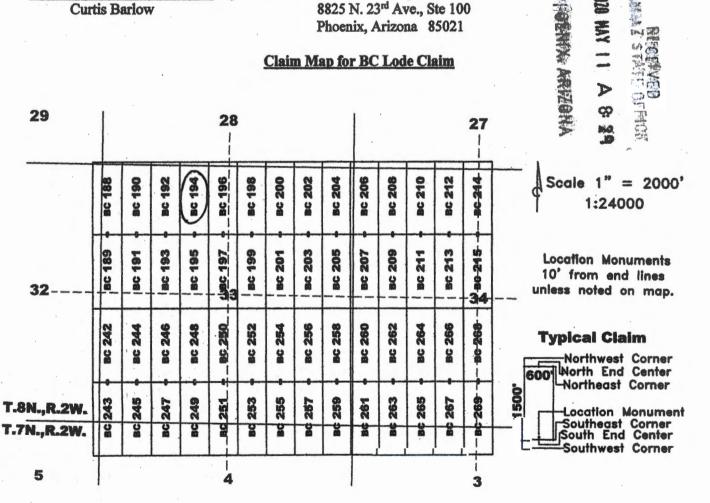

|
|         | North               | 2 West                                                                                        |
|         | North               | 2 West                                                                                        |
|         | Section<br>28<br>33 | 28         8         North           33         8         North           North         North |

The Northwest corner of this claim is approximately 14036 feet West and 15796 feet North of the surveyed southwest corner of Section 12, Township 7 North, Range 2 West, Gila and Salt River Meridian.

DATED AND POSTED on the ground this 30th day of March, 2020.

mon V L Agent for: **Curtis Barlow** 

Bitter Creek Exploration Inc. 8825 N. 23rd Ave., Ste 100 Phoenix, Arizona 85021





The above map depicts the BC 194 lode mining claim, which is located in Section (s) 28.33 Township 8 North, Range 2 West, Gila and Salt River Meridian, Yavapai County, Arizona. The claim corners, end centers, and location monument are marked by 2 inch by 2 inch by 5 foot wooden posts with aluminum tags. The bearings and distances between claim corners are as depicted on the map.

## LOCATION NOTICE FOR LODE MINING CLAIM

NOTICE IS HEREBY GIVEN that the BC 195 lode mining claim has been located by Bitter Creek Exploration Inc., whose current mailing address is 8825 N 23rd Avenue, Suite 100, Phoenix, Arizona 85021. The general course of this claim is north - south and it is situated in Yavapai County, Arizona. This claim is 1500 feet in length and 600 feet in width. This claim runs from th