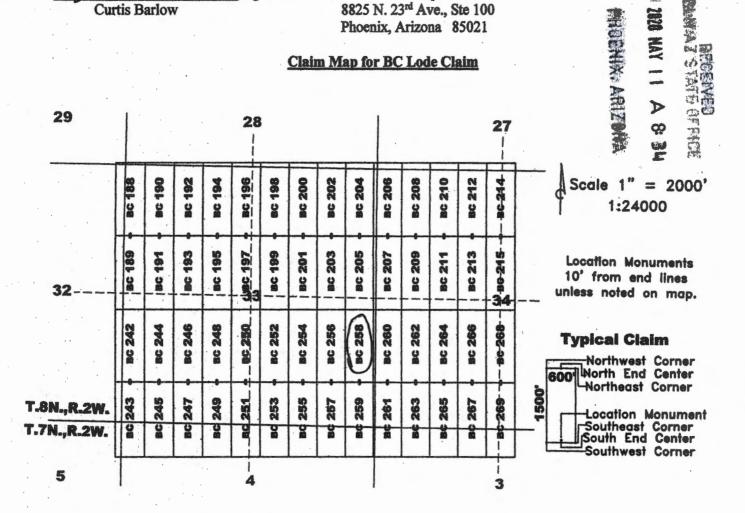

| North    | 2 West |
|                 |                                                                                                                 | North    | 2 West |
|                 |                                                                                                                 | North    | 2 West |
|                 | the second se |          |        |

The Northwest corner of this claim is approximately 11036 feet West and 12796 feet North of the surveyed southwest corner of Section 12, Township 7 North, Range 2 West, Gila and Salt River Meridian.

DATED AND POSTED on the ground this 30th day of March, 2020.

nit Agent for: **Curtis Barlow** 

Bitter Creek Exploration Inc. 8825 N. 23rd Ave., Ste 100 Phoenix, Arizona 85021



The above map depicts the BC 258 lode mining claim, which is located in Section (s) Township 8 North, Range 2 West, Gila and Salt River Meridian, Yavapai County, Arizona. The claim corners, end centers, and location monument are marked by 2 inch by 2 inch by 5 foot wooden posts with aluminum tags. The bearings and distances between claim corners are as depicted on the map.

N C -----പ -0 0 0-

LJ.

When recorded return to: Tim Marsh 4750 N. Bonanza Avenue Tucson, AZ 85749

#### LOCATION NOTICE FOR LODE MINING CLAIM

NOTICE IS HEREBY GIVEN that the BC 259 lode mining claim has been located by Bitter Creek Exploration Inc., whose current mailing address is 8825 N 23<sup>rd</sup> Avenue, Suite 100, Phoenix, Arizona 85021. The general course of this claim is north - south and it is situated