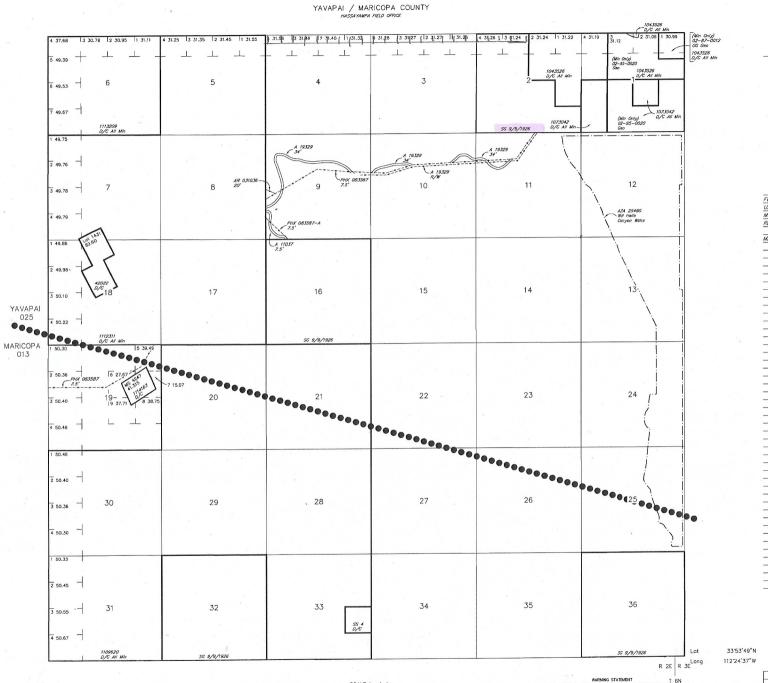

: | AZ         |     |       |       |     |          |        |     |             |                |
| Goo Stato:   | A7         |     |       |       |     |          |        |     |             |                |

Geo State: AZ Serial Number: AZA 035832

#### Total Case Acres: 40.000

| Casetype | Case Disp | Mer | Twp   | Rng   | Sec | Sur Type | Sur Nr | Suf | Subdivision | Pending Action |
|----------|-----------|-----|-------|-------|-----|----------|--------|-----|-------------|----------------|
| 293200   | PENDING   | 14  | 0080N | 0020W | 029 | ALIQ     |        |     | ALL;        |                |

NO WARRANTY IS MADE BY BLM FOR USE OF THE DATA FOR PURPOSES NOT INTENDED BY BLM



















### TOWNSHIP 7 NORTH RANGE 2 WEST OF THE GILA AND SALT RIVER MERIDIAN, ARIZONA



### STATUS OF PUBLIC DOMAIN LAND AND MINERAL TITLES

 INDEX
 TO
 SEGREGATED
 TRACTS

 RESURVEY
 ORIGINAL
 SURVEY
 TRACTNO
 T
 R
 SEC
 SUBDIVISION

 TRACT NO
 T
 R
 SEC
 SUBDIVISION
 SUBDIVISION

 Image: Subdivision
 Image: Subdivision
 Image: Subdivision
 Image: Subdivision
 Image: Subdivision

 Image: Subdivision
 Image: Subdivision
 Image: Subdivision
 Image: Subdivision
 Image: Subdivision

 Image: Subdivision
 Image: Subdivision
 Image: Subdivision
 Image: Subdivision
 Image: Subdivision

 Image: Subdivision
 Image: Subdivision
 Image: Subdivision
 Image: Subdivision
 Image: Subdivision

 Image: Subdivision
 Image: Subdivision
 Image: Subdivision
 Image: Subdivision
 Image: Subdivision

 Image: Subdivision
 Image: Subdivision
 Image: Subdivision
 Image: Subdivision
 Image: Subdivisio