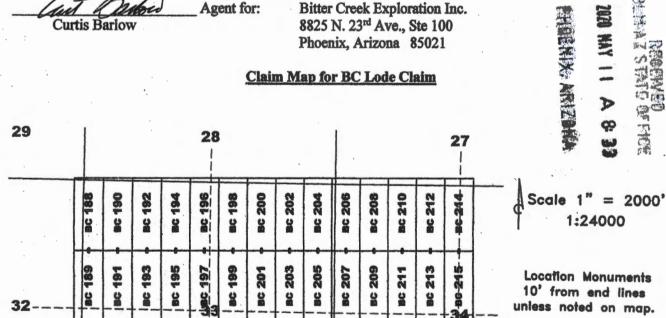

this notice is posted is situated within Section 33, Township 8 North, Range 2 West, Gila and Salt River Meridian, Arizona, and this claim occupies the following Quarter Section(s), Section(s), Township(s), and Range(s):

| Quarter Section | Section | Township | Range  |
|-----------------|---------|----------|--------|
| SW              | 33      | 8 North  | 2 West |
| NW              | 4       | 7 North  | 2 West |
|                 |         | North    | 2 West |
|                 |         | North    | 2 West |

The Northwest corner of this claim is approximately <u>15236</u> feet West and <u>11296</u> feet North of the surveyed southwest corner of Section 12, Township 7 North, Range 2 West, Gila and Salt River Meridian.

DATED AND POSTED on the ground this 30th day of March, 2020.



3

250

2

257

ä

BC 254

255

X

5

258

2

259

멅

2

260

2

261

2

262

ä

263

BC 264

265

34

007-00

3

266

2

267

Location Monuments 10' from and lines unless noted on map.

1:24000

# **Typical Claim**

HIERKA ARIZH

ço



5

T.8N.,R.2W.

T.7N.,R.2W.

32

2

244

ÿ

245

5

BC 242

2

BC 246

247

2

2

BC 248

249

ä

252

ä

253

g

- BC 250

251

4



D THE  $\mathbf{c}$ -S 0 \_\_\_\_ cn

 $\square$ 

When recorded return to: **Tim Marsh** 4750 N. Bonanza Avenue Tucson, AZ 85749

#### LOCATION NOTICE FOR LODE MINING CLAIM

NOTICE IS HEREBY GIVEN that the BC 246 lode mining claim has been located by Bitter Creek Exploration Inc., whose current mailing address is 8825 N 23rd Avenue, Suite 100, Phoenix, Arizona 85021. The general course of this claim is north - south and it