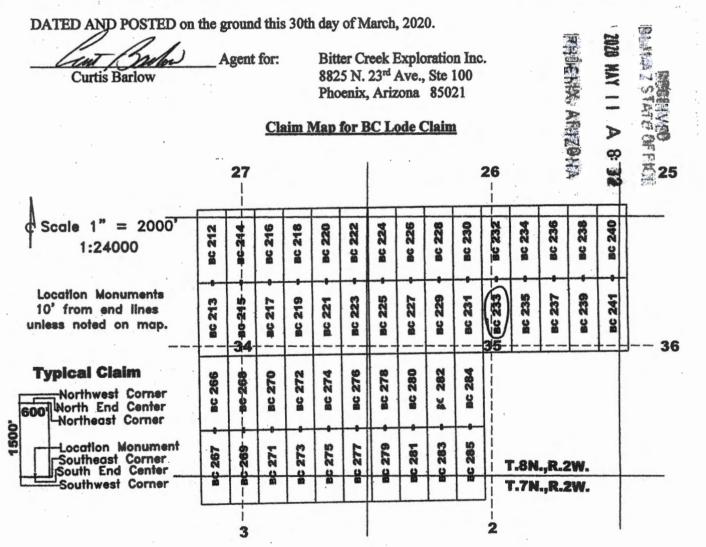

of the claim.

The location monument on which this notice is posted is situated within Section 35, Township 8 North, Range 2 West, Gila and Salt River Meridian, Arizona, and this claim occupies the following Quarter Section(s), Section(s), Township(s), and Range(s):

| Quarter Section | Section | Township | Range  |
|-----------------|---------|----------|--------|
| NW              | 35      | 8 North  | 2 West |
| NE              | 35      | 8 North  | 2 West |
| SW              | 35      | 8 North  | 2 West |
| 3E              | 35      | 8 North  | 2 West |

The Northwest corner of this claim is approximately  $\underline{2636}$  feet West and  $\underline{14296}$  feet North of the surveyed southwest corner of Section 12, Township 7 North, Range 2 West, Gila and Salt River Meridian.



D

0

S

0

0

ليب

 $\infty$ 

The above map depicts the BC 233 lode mining claim, which is located in Section (s) 35 Township 8 North, Range 2 West, Gila and Salt River Meridian, Yavapai County, Arizona. The claim corners, end centers, and location monument are marked by 2 inch by 2 inch by 5 foot wooden posts with aluminum tags. The bearings and distances between claim corners are as depicted on the map.

#### LOCATION NOTICE FOR LODE MINING CLAIM

NOTICE IS HEREBY GIVEN that the BC 234 lode mining claim has been located by Bitter Creek Exploration Inc., whose current mailing address is 8825 N 23<sup>rd</sup> Avenue, Suite 100, Phoenix, Arizona 85021. The general course of this claim is north - south and it is situated in Yavapai County, Arizona. This claim is 1500 feet in length and