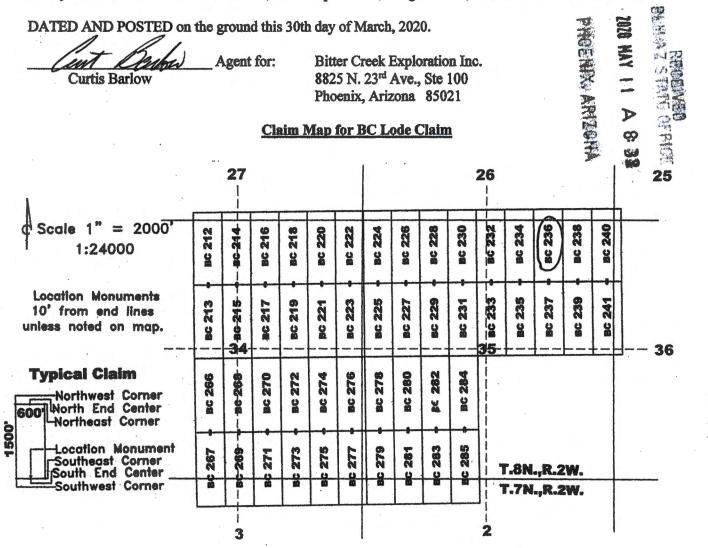

of the claim.

The location monument on which this notice is posted is situated within Section 35. Township 8 North, Range 2 West, Gila and Salt River Meridian, Arizona, and this claim occupies the following Quarter Section(s), Section(s), Township(s), and Range(s):

| Quarter Section | Section | Township | Range  |
|-----------------|---------|----------|--------|
| SE              | 26      | <u> </u> | 2 West |
| NE              | 35      | 8 North  | 2 West |
|                 |         | North    | 2 West |
|                 |         | North    | 2 West |

The Northwest corner of this claim is approximately  $\underline{1436}$  feet West and  $\underline{15796}$  feet North of the surveyed southwest corner of Section 12, Township 7 North, Range 2 West, Gila and Salt River Meridian.



The above map depicts the BC 236 lode mining claim, which is located in Section (s) 26,35 Township 8 North, Range 2 West, Gila and Salt River Meridian, Yavapai County, Arizona. The claim corners, end centers, and location monument are marked by 2 inch by 2 inch by 5 foot wooden posts with aluminum tags. The bearings and distances between claim corners are as depicted on the map. A M C 4 5 9

ų ų

When recorded return to: Tim Marsh 4750 N. Bonanza Avenue Tucson, AZ 85749

### LOCATION NOTICE FOR LODE MINING CLAIM

NOTICE IS HEREBY GIVEN that the BC 237 lode mining claim has been located by Bitter Creek Exploration Inc., whose current mailing address is 8825 N  $23^{rd}$  Avenue, Suite 100, Phoenix, Arizona 85021. The general course of this claim is north - south and it is situated in Yava