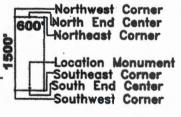

ion | Section | Township | Range  |
|-----------------|---------|----------|--------|
| SW              | 33      | 8 North  | 2 West |
| NW              | 4       | 7 North  | 2 West |
|                 |         | North    | 2 West |
|                 |         | North    | 2 West |

The Northwest corner of this claim is approximately <u>15236</u> feet West and <u>11296</u> feet North of the surveyed southwest corner of Section 12, Township 7 North, Range 2 West, Gila and Salt River Meridian.

DATED AND POSTED on the ground this 30th day of March, 2020.



3

250

2

257

ä

BC 254

255

X

5

258

2

259

멅

2

260

2

261

2

262

ä

263

BC 264

265

34

007-00

3

266

2

267

Location Monuments 10' from and lines unless noted on map.

1:24000

# **Typical Claim**

HIERKA ARIZH

ço



5

T.8N.,R.2W.

T.7N.,R.2W.

32

2

244

ÿ

245

5

BC 242

2

BC 246

247

2

2

BC 248

249

ä

252

ä

253

g

- BC 250

251

4



D THE  $\mathbf{c}$ -S 0 \_\_\_\_ cn

 $\square$ 

When recorded return to: **Tim Marsh** 4750 N. Bonanza Avenue Tucson, AZ 85749

#### LOCATION NOTICE FOR LODE MINING CLAIM

NOTICE IS HEREBY GIVEN that the BC 246 lode mining claim has been located by Bitter Creek Exploration Inc., whose current mailing address is 8825 N 23rd Avenue, Suite 100, Phoenix, Arizona 85021. The general course of this claim is north - south and it is situated in Yavapai County, Arizona. This claim is 1500 feet in length and 600 feet in width. This claim runs from the location monument on which this location notice is posted approximately 1490 feet in a northerly direction to the