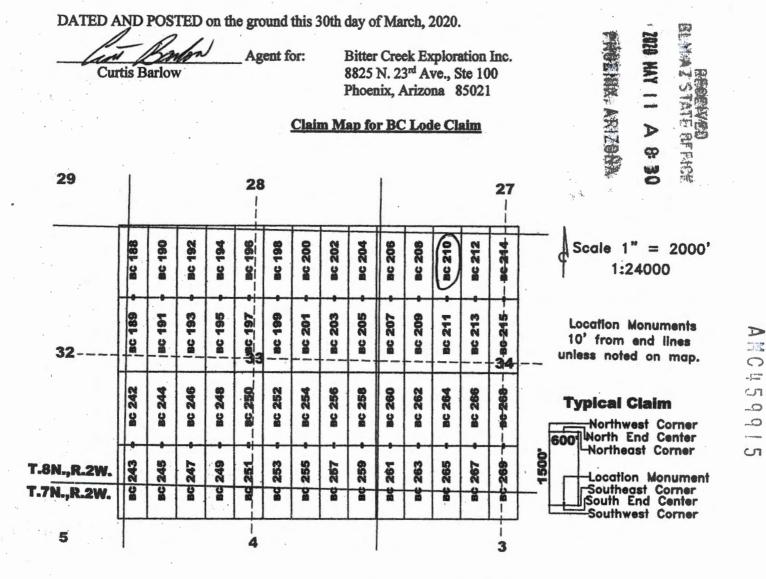

of each end line of the claim.

The location monument on which this notice is posted is situated within Section 34, Township 8 North, Range 2 West, Gila and Salt River Meridian, Arizona, and this claim occupies the following Quarter Section(s), Section(s), Township(s), and Range(s):

| Quarter Section | Section | Township | Range  |
|-----------------|---------|----------|--------|
| SW              | 27      | 8 North  | 2 West |
| NW              | 34      | 8 North  | 2 West |
|                 |         | North    | 2 West |
|                 |         | North    | 2 West |

The Northwest corner of this claim is approximately <u>9236</u> feet West and <u>15796</u> feet North of the surveyed southwest corner of Section 12, Township 7 North, Range 2 West, Gila and Salt River Meridian.



The above map depicts the BC 210 lode mining claim, which is located in Section (s) 27,34 Township 8 North, Range 2 West, Gila and Salt River Meridian, Yavapai County, Arizona. The claim corners, end centers, and location monument are marked by 2 inch by 2 inch by 5 foot wooden posts with aluminum tags. The bearings and distances between claim corners are as depicted on the map.

When recorded return to: **Tim Marsh** 4750 N. Bonanza Avenue Tucson, AZ 85749

243

S

T.8N.,R.2W.

T.7N., R.2W.

5

245

UM

247

0

249

ÿ

251

4

253

2555

## LOCATION NOTICE FOR LODE MINING CLAIM

NOTICE IS HEREBY GIVEN that the BC 211 lode mining claim has been located by Bitter Creek Exploration Inc., whose current mailing address is 8825 N 23rd Avenue, Suite 100, Phoenix, Arizona 85021. The general cou