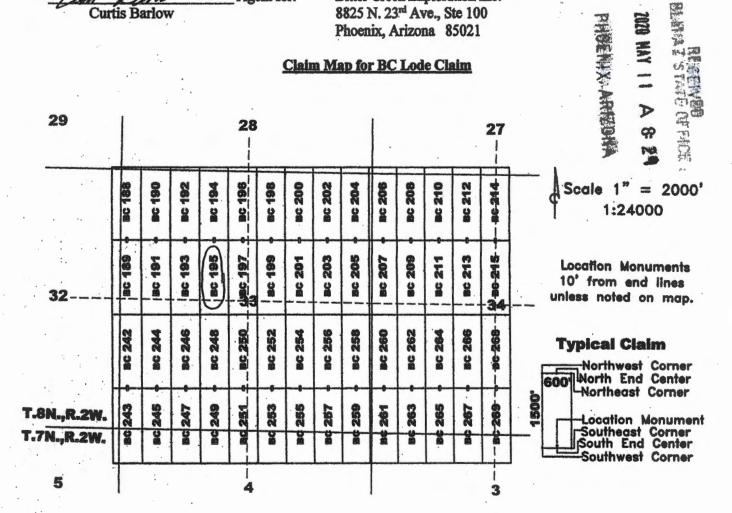

the following Quarter Section(s), Section(s), Township(s), and Range(s):

| Quarter Section | Section | Township | Range  |
|-----------------|---------|----------|--------|
| NW              | 33      | 8 North  | 2 West |
| SW              | 33      | 8 North  | 2 West |
|                 |         | North    | 2 West |
|                 |         | North    | 2 West |
|                 |         |          |        |

The Northwest corner of this claim is approximately 14036 feet West and 14296 feet North of the surveyed southwest corner of Section 12, Township 7 North, Range 2 West, Gila and Salt River Meridian.

DATED AND POSTED on the ground this 30th day of March, 2020.

Agent for: **Curtis Barlow** 

Bitter Creek Exploration Inc. 8825 N. 23rd Ave., Ste 100 Phoenix, Arizona 85021



The above map depicts the BC 195 lode mining claim, which is located in Section (s) .8 North, Range 2 West, Gila and Salt River Meridian, Yavapai County, Arizona. The claim Township corners, end centers, and location monument are marked by 2 inch by 2 inch by 5 foot wooden posts with aluminum tags. The bearings and distances between claim corners are as depicted on the map.

16  $\langle \rangle$ -= 57 0 0

### LOCATION NOTICE FOR LODE MINING CLAIM

NOTICE IS HEREBY GIVEN that the BC  $\underline{196}$  lode mining claim has been located by Bitter Creek Exploration Inc., whose current mailing address is 8825 N 23<sup>rd</sup> Avenue, Suite 100, Phoenix, Arizona 85021. The general course of this claim is north - south and it is situated in Yavapai County, Arizona. This claim is 1500 feet