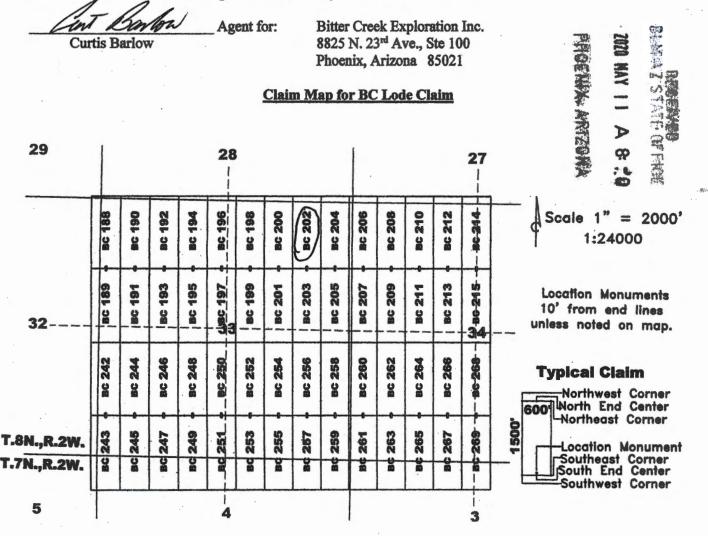

|         | North                                                                                                          | 2 West |
|                                                                                                                |         | North                                                                                                          | 2 West |
| And and a second se |         | and a second |        |

The Northwest corner of this claim is approximately <u>11636</u> feet West and <u>15796</u> feet North of the surveyed southwest corner of Section 12, Township 7 North, Range 2 West, Gila and Salt River Meridian.

DATED AND POSTED on the ground this 30th day of March, 2020.



The above map depicts the BC 202 lode mining claim, which is located in Section (s) 28,33. Township \_\_\_\_\_\_ North, Range 2 West, Gila and Salt River Meridian, Yavapai County, Arizona. The claim corners, end centers, and location monument are marked by 2 inch by 2 inch by 5 foot wooden posts with aluminum tags. The bearings and distances between claim corners are as depicted on the map.

## LOCATION NOTICE FOR LODE MINING CLAIM

NOTICE IS HEREBY GIVEN that the BC 203 lode mining claim has been located by Bitter Creek Exploration Inc., whose current mailing address is 8825 N 23<sup>rd</sup> Avenue, Suite 100, Phoenix, Arizona 85021. The general course of this claim is north - south and it is situated in Yavapai County, Arizona. This claim is 1500 feet in length and 600 feet in width.