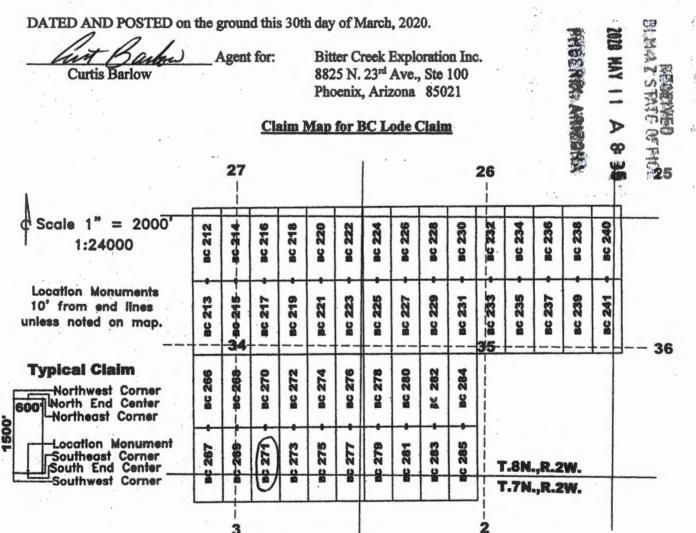

| North    | 2 West |
|                 | And the second design of the s |          |        |

The Northwest corner of this claim is approximately  $\underline{7436}$  feet West and  $\underline{11296}$  feet North of the surveyed southwest corner of Section 12, Township 7 North, Range 2 West, Gila and Salt River Meridian.



The above map depicts the BC 271 lode mining claim, which is located in Section (s) 34+3. Township 8+7 North, Range 2 West, Gila and Salt River Meridian, Yavapai County, Arizona. The claim corners, end centers, and location monument are marked by 2 inch by 2 inch by 5 foot wooden posts with aluminum tags. The bearings and distances between claim corners are as depicted on the map. MC45997

When recorded return to: Tim Marsh 4750 N. Bonanza Avenue Tucson, AZ 85749

#### LOCATION NOTICE FOR LODE MINING CLAIM

NOTICE IS HEREBY GIVEN that the BC 272 lode mining claim has been located by Bitter Creek Exploration Inc., whose current mailing address is 8825 N 23<sup>rd</sup> Avenue, Suite 100, Phoenix, Arizona 85021. The general course of this claim is north - south and it is situated in Yavapa