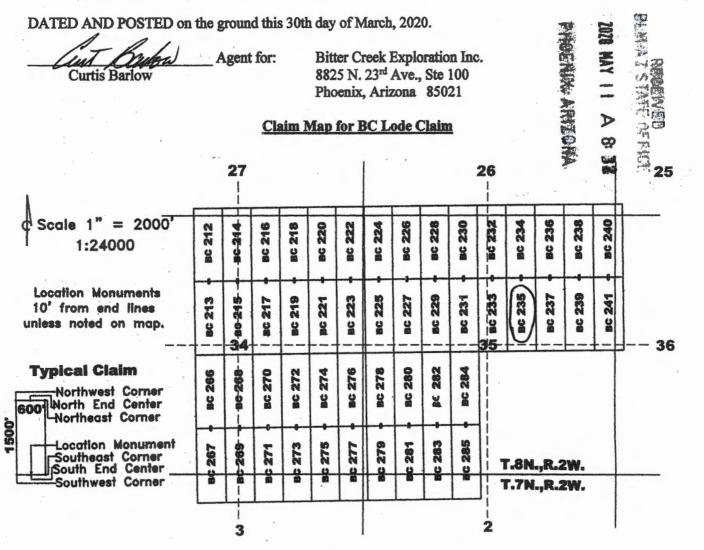

ship            | Range                                             |
|---------|---------------------|---------------------------------------------------|
| 35      | 8 North             | 2 West                                            |
| 35      | 8 North             | 2 West                                            |
|         | North               | 2 West                                            |
|         | North               | 2 West                                            |
|         | Section<br>35<br>35 | <u>35</u><br><u>35</u><br><u>8</u> North<br>North |

The Northwest corner of this claim is approximately <u>2036</u> feet West and <u>14296</u> feet North of the surveyed southwest corner of Section 12, Township 7 North, Range 2 West, Gila and Salt River Meridian.



The above map depicts the BC 235 lode mining claim, which is located in Section (s) 35 Township 8 North, Range 2 West, Gila and Salt River Meridian, Yavapai County, Arizona. The claim corners, end centers, and location monument are marked by 2 inch by 2 inch by 5 foot wooden posts with aluminum tags. The bearings and distances between claim corners are as depicted on the map.

When recorded return to: Tim Marsh 4750 N. Bonanza Avenue Tucson, AZ 85749

# LOCATION NOTICE FOR LODE MINING CLAIM

NOTICE IS HEREBY GIVEN that the BC 236 lode mining claim has been located by Bitter Creek Exploration Inc., whose current mailing address is 8825 N  $23^{rd}$  Avenue, Suite 100, Phoenix, Arizona 85021. The general course of this claim is north - south and it is situated in Yavapai County, Arizona. T