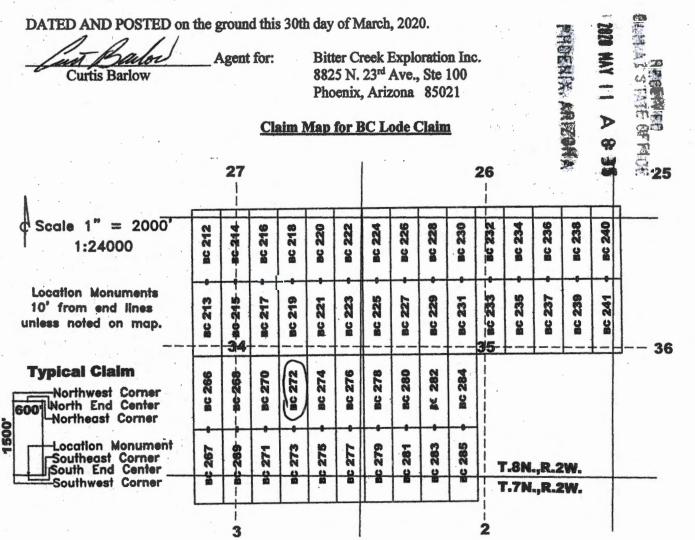

| 2 West |
| And and a state of the state of |         | and the second s |        |

The Northwest corner of this claim is approximately <u>6836</u> feet West and <u>12796</u> feet North of the surveyed southwest corner of Section 12, Township 7 North, Range 2 West, Gila and Salt River Meridian.



MCU5997

The above map depicts the BC 272 lode mining claim, which is located in Section (s) 39. Township 8 North, Range 2 West, Gila and Salt River Meridian, Yavapai County, Arizona. The claim corners, end centers, and location monument are marked by 2 inch by 2 inch by 5 foot wooden posts with aluminum tags. The bearings and distances between claim corners are as depicted on the map.

When recorded return to: Tim Marsh 4750 N. Bonanza Avenue Tucson, AZ 85749

#### LOCATION NOTICE FOR LODE MINING CLAIM

NOTICE IS HEREBY GIVEN that the BC 273 lode mining claim has been located by Bitter Creek Exploration Inc., whose current mailing address is 8825 N 23<sup>rd</sup> Avenue, Suite 100, Phoenix, Arizona 85021. The general course of this claim is north - south and it is situated in Yavapai C