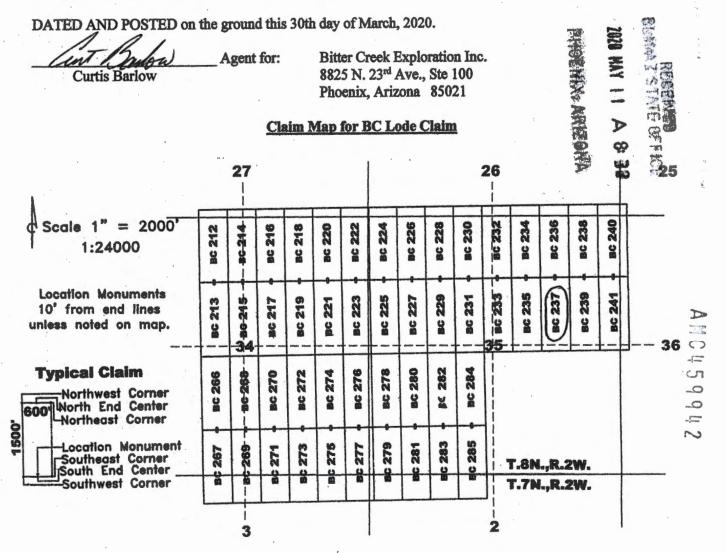

f the claim.

The location monument on which this notice is posted is situated within Section 35., Township 8 North, Range 2 West, Gila and Salt River Meridian, Arizona, and this claim occupies the following Quarter Section(s), Section(s), Township(s), and Range(s):

| Quarter Section | Section | Township | Range  |
|-----------------|---------|----------|--------|
| NE              | 35      | 8 North  | 2 West |
| 3E              | 35      | 8 North  | 2 West |
|                 |         | North    | 2 West |
|                 |         | North    | 2 West |

The Northwest corner of this claim is approximately  $\underline{1436}$  feet West and  $\underline{14296}$  feet North of the surveyed southwest corner of Section 12, Township 7 North, Range 2 West, Gila and Salt River Meridian.



The above map depicts the BC 231 lode mining claim, which is located in Section (s) 35 Township 6 North, Range 2 West, Gila and Salt River Meridian, Yavapai County, Arizona. The claim corners, end centers, and location monument are marked by 2 inch by 2 inch by 5 foot wooden posts with aluminum tags. The bearings and distances between claim corners are as depicted on the map.

### LOCATION NOTICE FOR LODE MINING CLAIM

NOTICE IS HEREBY GIVEN that the BC 238 lode mining claim has been located by Bitter Creek Exploration Inc., whose current mailing address is 8825 N 23<sup>rd</sup> Avenue, Suite 100, Phoenix, Arizona 85021. The general course of this claim is north - south and it is situated in Yavapai County, Arizona. This claim is 1500 feet in length and 600 feet in width. This claim run